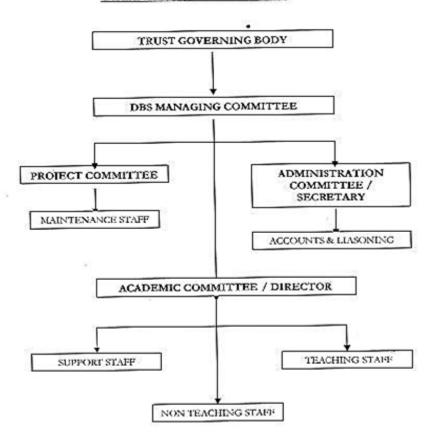

#### ORGANISATION FLOW CHART

**10.** Student feedback mechanism on Institutional Governance/faculty Performance

Student council representative is invited to governing council

meeting. Monthly reviews by director & quarterly review by