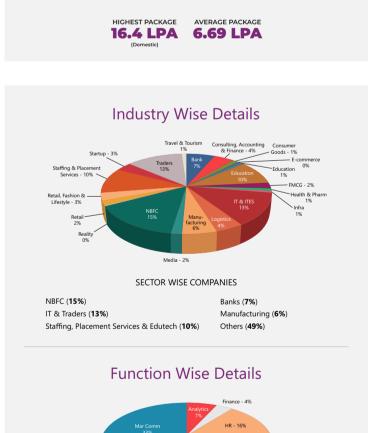

### Batch Profile 2019-21

Retail - 1%

Branding (8%)

Finance (4%)

Sales (3%)

Retail (1%)

Sector-wise Companies BANKING, FINANCIAL SERVICES & INSURANCE Birla Sun Life

DBS Bank

XL Dynamics

IndusInd Bank

everage

Grant Thornton

Fransys Technolo gies

Research

PVR Cinemas

Mar Comm (33%)

Marketing (12%)

Operations (11%)

Aviva India

HDFC Bank

Techbridge Consultants

FedEx

Tech Mahindra

Agro Tech Indigo Asian

India Glycols

Analytics (7%)

HR (**16%**)

Aditya Birla Insurance Brokers

Finance Bank

Empaxis Data Mgt

Prudential AMC

Solutions