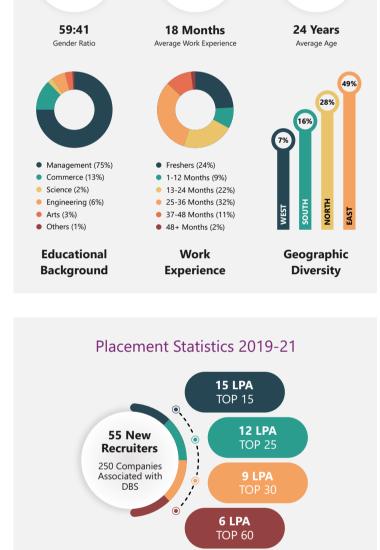

Placement Summary

## DBS has been able to offer on an average approx. 1.6 placements giving the students multiple opportunities to get placed in their dream company. Every student gets to appear in almost 7-12 placement drives on campus so that the final choice reflects

take on the rigours of the corporate world effectively without any stre

the aptitude and intellect for a successful career ahead.

The data relating to placement is enclosed for each year, giving details of the company, CTC and the names of selected students.

CDC team strives to bring to campus a diverse portfolio of companies so that it covers the traditional as well as new age businesses. Over the last 2 years, an encouraging trend witnessed was the increase of startups and new technology companies coming for recruitment, reflecting the confidence industry has in the delivery of knowledge about latest developments and the

grooming of students to adapt to the rigourous working of these startups. As a result of stringent focus on students' personality development and knowledge delivery, average CTC has been consistently increasing and witnessed an average growth of 25% yoy, CTC for top 30% students placed averaged around Rs 8 lakhs plus giving an R0 lof less than a year and clearly indicating that if the students work as per the guidelines and schedule round the year, getting a good placement is not difficult. TATA CONSULTANCY SERVICES